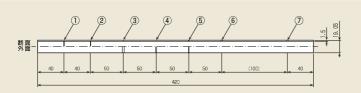

### ■きず加工仕様 加工精度:±0.05mm

- ① 内面円周スリット15% 減肉幅1.2mm
- ② 内面円周スリット30% 減肉幅0.6mm
- ③ 外面円周スリット20% 減肉幅3.0mm
- ④ 外面円周スリット40% 減肉幅1.5mm
- ⑤ 外面円周スリット60% 減肉幅1.0mm⑥ ドリル貫通穴直径φ2.0mm
- ⑦内面直径 \$\phi 3.0mm 平底 50% 放電加工