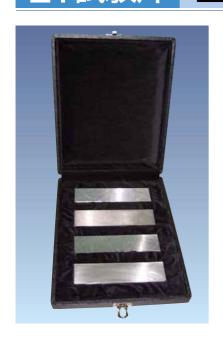

## ET試験片 上置標準試験片 JIMA ET TM-02

#### ■仕様

1)用 途 渦電流探傷装置の性能確認
2)材 質 鋼: S45C ステンレス: SUS304 アルミ: A2024P チタン: TP340
3)寸 法 W30mm×L120mm×t8mm
4)付属品 保護ケース 材料証明書 検査成績書(トレーサビリティーシート付)