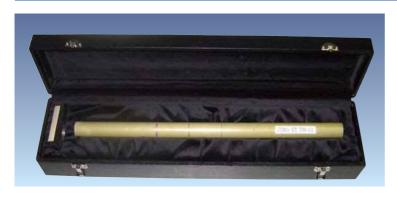

## 三丁試験片 内插標準試験片 JIMA ET TM-01

#### ■仕様

1)用 途 渦電流探傷装置の性能確認
2)材 質 黄銅系
3)寸 法 L420mm×φ19.05mm×t1.5mm
4)加工状態 保護ラッピング仕上げ
5)付属品 バッフルリング 専用ケース 材料証明書 検査成績書(トレーサビリティーシート付)